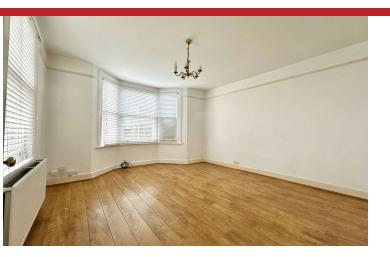

Front door leads to Entrance Porch: polished wood floor. Sitting Room: large bay window, double aspect, polished Oak floor, picture rail. Dining Room: polished Oak floor, understairs storage cupboard, picture rail, door to Spacious Kitchen: comprehensive range of eye level units with cupboards and drawers below, single stainless steel sink with drainer and mixer, five ring gas hob with extractor above, adjacent double oven, cupboard concealing boiler, integral fridge/freezer, washing machine, ample space for breakfast table, tiled splashbacks, half glazed personal door to side and rear garden. Shower Room: fully tiled large walk-in shower, wash hand basin set in vanity unit, low level w.c., tiled splashbacks, walls part tiled.