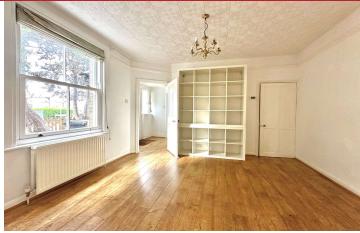

Front door leads to Entrance Porch: polished wood floor. Sitting Room: large bay window, double aspect, polished Oak floor, picture rail. Dining Room: polished Oak floor, understairs storage cupboard, picture rail, door to Spacious Kitchen: comprehensive range of eye level units with cupboards and drawers below, single stainless steel sink with drainer and mixer, five ring gas hob with extractor above, adjacent double oven, cupboard concealing boiler, integral fridge/freezer, washing machine, ample space for breakfast table, tiled splashbacks, half glazed personal door to side and rear garden. Shower Room: fully tiled large walk-in shower, wash hand basin set in vanity unit, low level w.c., tiled splashbacks, walls part tiled.