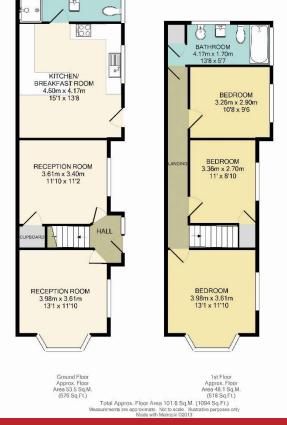

Front door leads to Entrance Porch: polished wood floor. Sitting Room: large bay window, double aspect, polished Oak floor, picture rail. Dining Room: polished Oak floor, understairs storage cupboard, picture rail, door to Spacious Kitchen: comprehensive range of eye level units with cupboards and drawers below, single stainless steel sink with drainer and mixer, five ring gas hob with extractor above, adjacent double oven, cupboard concealing boiler, integral fridge/freezer, washing machine, ample space for breakfast table, tiled splashbacks, half glazed personal door to side and rear garden. Shower Room: fully tiled large walk-in shower, wash hand basin set in vanity unit, low level w.c., tiled splashbacks, walls part tiled.

From the Hallway staircase leads to First Floor Landing: access to loft. Bedroom One: double aspect, wardrobe. Bedroom Two: sash windows, overstairs cupboard. Bedroom Three: sash window. Bathroom: panel enclosed bath, shower attachment, mixer tap, pedestal wash hand basin, bidet, low level w.c., walls part tiled, ceramic tiled floor.

Outside: Immediately to the rear of the property is a garden laid to lawn with evergreen hedging, garden shed. Off street parking for 1/2 vehicles. To the side of the property is a paved side garden with herbaceous trees and shrubs.