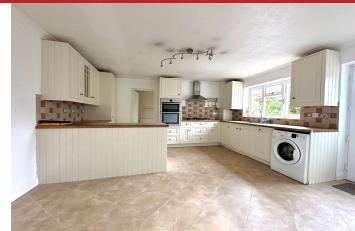

Front door leads to Entrance Porch: polished wood floor. Sitting Room: large bay window, double aspect, polished Oak floor, picture rail. Dining Room: polished Oak floor, understairs storage cupboard, picture rail, door to Spacious Kitchen: comprehensive range of eye level units with cupboards and drawers below, single stainless steel sink with drainer and mixer, five ring gas hob with extractor above, adjacent double oven, cupboard concealing boiler, integral fridge/freezer, washing machine, ample space for breakfast table, tiled splashbacks, half glazed personal door to side and rear garden. Shower Room: fully tiled large walk-in shower, wash hand basin set in vanity unit, low level w.c., tiled splashbacks, walls part tiled.